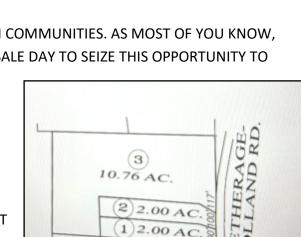

## 14.76 ACRES DIVIDED INTO 3 TRACTS DETHERAGE-HOLLAND ROAD NEAR U.S. 68

## **DESCRIPTION OF TRACTS**

TRACT #1: 2.00 ACRES - FRONTING 100 FEET ON DETHERAGE-HOLLAND ROAD. THIS TRACT IS MOSTLY OPEN WITH A

SPRINKLING OF TREES. LAYS THE BEST. TRACT IS MOSTLY 125 FEET IN

WIDTH AND OVER 700 FEET IN DEPTH.

TRACT #2: 2.00 ACRES FRONTING 100 FEET ON

DETHERAGE-HOLLAND ROAD. OPEN AND WELL ELEVATED

TRACT MOSTLY 125 FEET IN WIDTH AND OVER 700 FEET IN DEPTH.

TRACT #3: 10.76 ACRES FRONTING 117 FEET ALONG

DETHERAGE-HOLLAND ROAD. THIS TRACT IS PARTLY OPEN WITH SOME SCATTERED TREES. THIS TRACT IS WELL ELEVATED OVERLOOKING THE SURROUND COUNTRYSIDE.